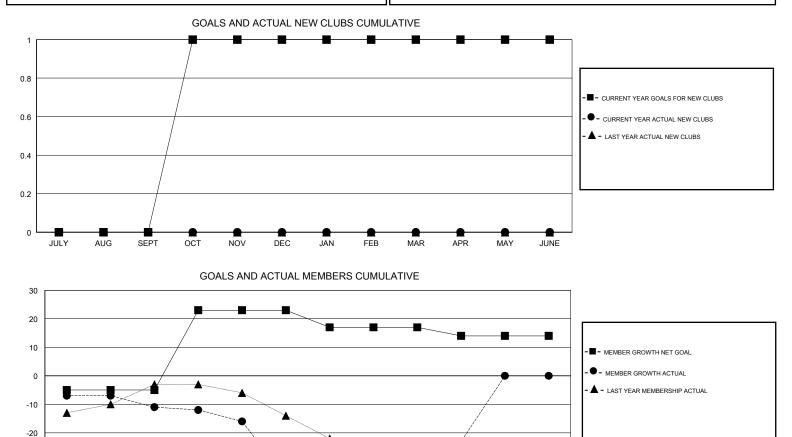

## GMT CA

| Clubs<br>RESULTS FOR 2018-2019 |   |   |   | Members<br>RESULTS FOR 2018-2019 |    |    |    |
|--------------------------------|---|---|---|----------------------------------|----|----|----|
|                                |   |   |   |                                  |    |    |    |
| JULY/AUG/SEPT                  | 0 | 0 | 0 | JULY/AUG/SEPT                    | -5 | 15 | 26 |
| OCT/NOV/DEC                    | 1 | 0 | 0 | OCT/NOV/DEC                      | 28 | 16 | 39 |
| JAN/FEB/MAR                    | 0 | 0 | 0 | JAN/FEB/MAR                      | -6 | 27 | 15 |
| APR/MAY/JUNE                   | 0 | 0 | 0 | APR/MAY/JUNE                     | -3 | 10 | 4  |

-40

JULY

DROPPED CLUBS: 0

DROPPED MEMBERS

AUG

SEPT

OCT

15

0

69

84

NOV

DEC

NEW MEMBERS

JAN

CLICK HERE FOR CUMULATIVE

MEMBERSHIP DATA

17 CLUBS OF 32 ADDED 1 OR MORE

FEB

MAR

APR

MAY

MALE

DUES